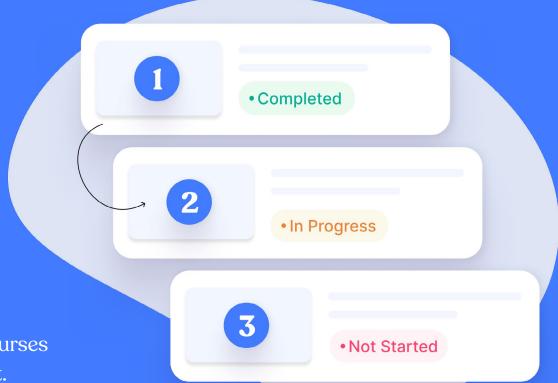

# Ongoing Employee Education

A unique method to assign a sequence of topic-specific courses improving knowledge retention and employee engagement.

### mproving knowledge retention and employee engageme